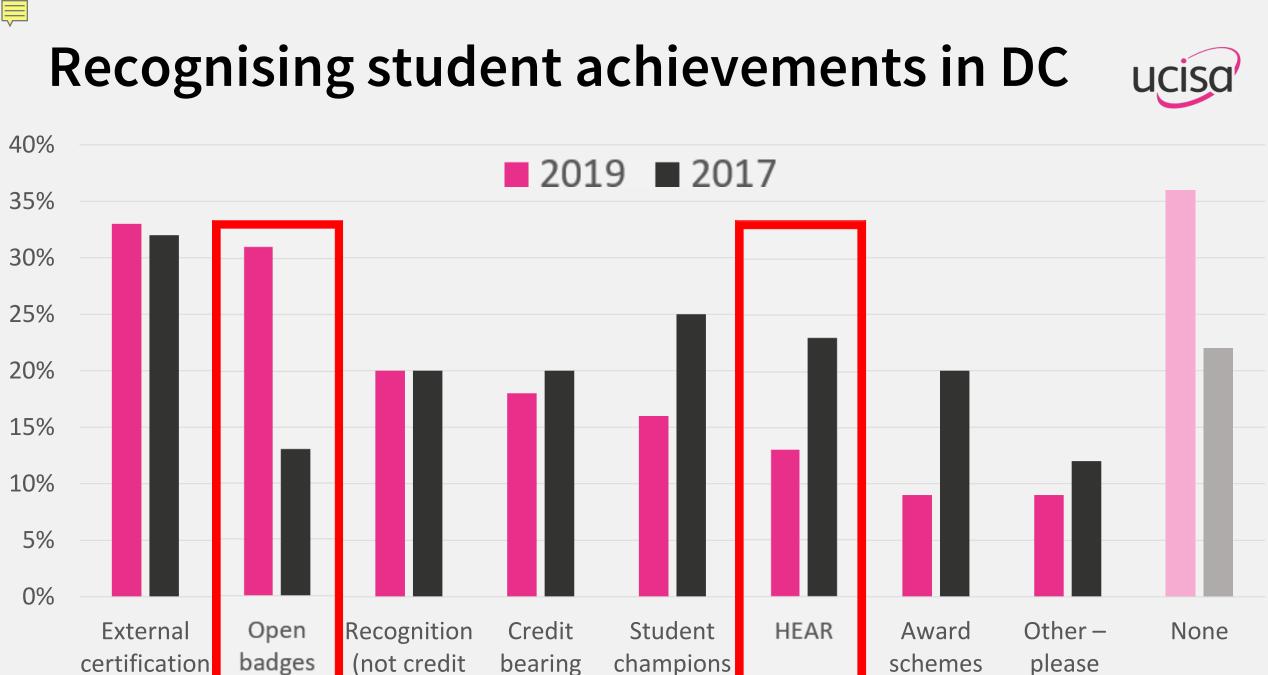

L and CSS - Certified 2017 Microsoft Issued Dec 2017 · No Expiration Date

See credential





Q



### **Cardiff Metropolitan University**

Cardiff Metropolitan University is located in the vibrant capital city of Wales and offers a wide range of undergraduate, postgraduate and research opportunities across our five academic schools. Our digital credentialing programme provides recognition and evidence of skills and achievements through secure and verifiable digital badges.

in f 🎔 🔗





**Cardiff** | Prifysgol Metropolitan | Metropolitan University | **Caerdydd** 

### **Digital Capabilities Framework**







### Organisational Development are delighted to announce the launch of a new INTERNAL MENTORING NETWORK for all staff. Find out more...



## Higher Education Achievement Report



specify

modules

bearing)

e.g. MOS





### Cardiff Metropolitan University

### Prifysgol Metropolitan **Caerdydd**

•







# Acclaim

Respected brands. Resume-worthy achievements.



Ē





# WE ARE #CARDIFFMET