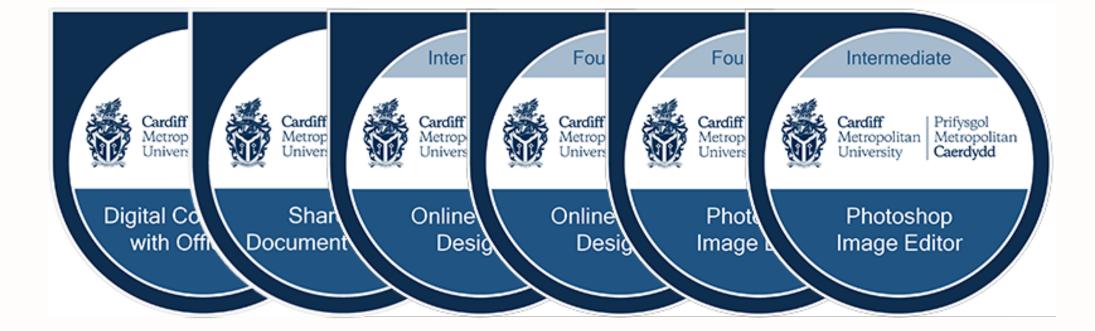

### SharePoint Document Manager

Cardiff Metropolitan University Issued Nov 2018 · No Expiration Date

See credential

MTA: Introduction to Programming Using HTML and CSS - Certified 2017 Microsoft Issued Dec 2017 · No Expiration Date

See credential

Q