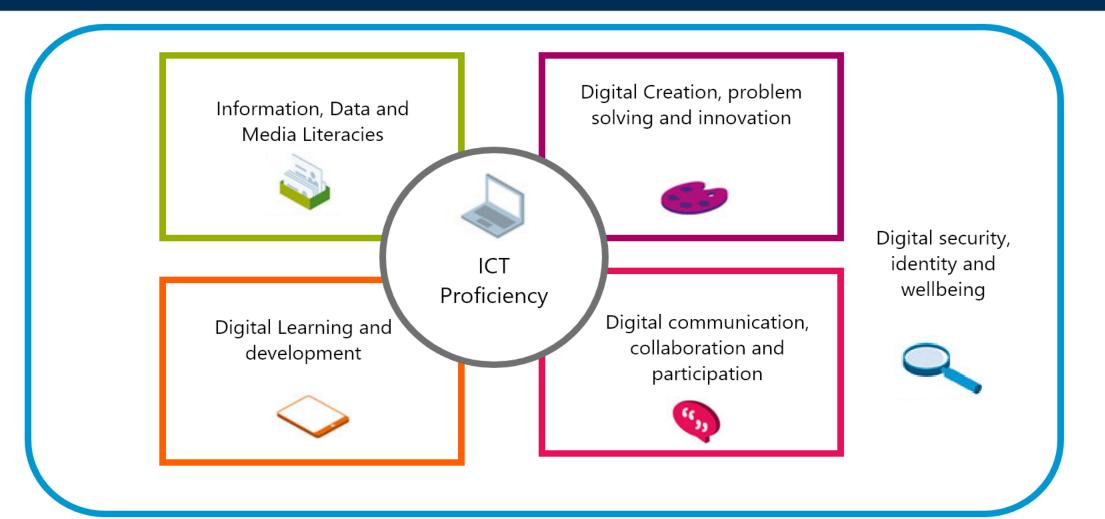

s & Certifications



### SharePoint Document Manager

Cardiff Metropolitan University Issued Nov 2018 · No Expiration Date

See credential



MTA: Introduction to Programming Using HTML and CSS - Certified 2017 Microsoft Issued Dec 2017 · No Expiration Date

See credential





Q



### **Cardiff Metropolitan University**

Cardiff Metropolitan University is located in the vibrant capital city of Wales and offers a wide range of undergraduate, postgraduate and research opportunities across our five academic schools. Our digital credentialing programme provides recognition and evidence of skills and achievements through secure and verifiable digital badges.

in f 🎔 🔗





**Cardiff** | Prifysgol Metropolitan | Metropolitan University | **Caerdydd** 

### **Digital Capabilities Framework**







### Organisational Development are delighted to announce the launch of a new INTERNAL MENTORING NETWORK for all staff. Find out more...



## Higher Education Achievement Report



specify

modules

bearing)

e.g. MOS





### Cardiff Metropolitan University

### Prifysgol Metropolitan **Caerdydd**

•







# Acclaim

Respected brands. Resume-worthy achievements.



Ē





# WE ARE #CARDIFFMET